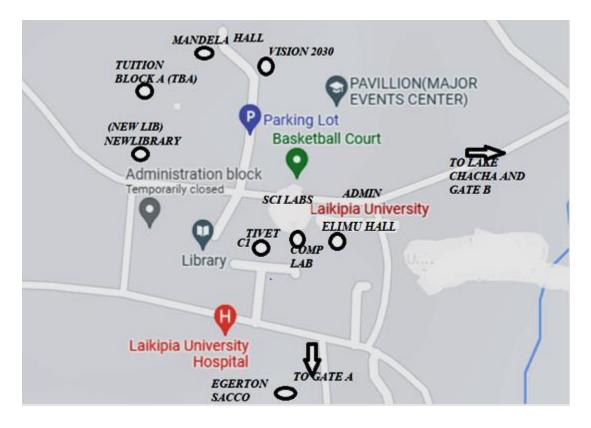

## ROUGH MAP/LAYOUT OF LU MAIN LECTURE HALLS

It is hoped that the rough sketch below will make it easier for First Year students to navigate to their lecture rooms. Further information on the TBA halls (the new complex behind the new library) is about labelling:

TBA 001 ...series are on the ground floor

TBA 101 ...series are on the first floor

TBA 201...series are on the second floor

TBA 301...series are on the third floor

Vision: A University for Valued Transformation of Society